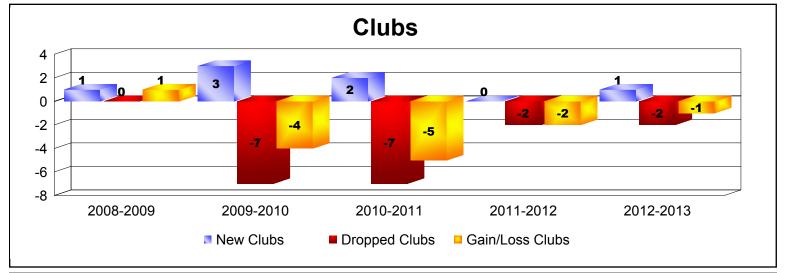

District 310 D

As of June 2013 Cumulative

| Year      | New<br>Clubs | Dropped<br>Clubs | Gain/<br>Loss<br>Clubs | New<br>Members | Charter<br>Members | Reinstate<br>Members | Transfer<br>Members | Total<br>Member<br>Added | Total<br>Members<br>Dropped | Gain/<br>Loss<br>Members |
|-----------|--------------|------------------|------------------------|----------------|--------------------|----------------------|---------------------|--------------------------|-----------------------------|--------------------------|
| 2008-2009 | 1            | 0                | 1                      | 252            | 23                 | 11                   | 4                   | 290                      | -390                        | -100                     |
| 2009-2010 | 3            | -7               | -4                     | 181            | 60                 | 15                   | 14                  | 270                      | -385                        | -115                     |
| 2010-2011 | 2            | -7               | -5                     | 150            | 51                 | 18                   | 13                  | 232                      | -277                        | -45                      |
| 2011-2012 | 0            | -2               | -2                     | 143            | 0                  | 8                    | 12                  | 163                      | -201                        | -38                      |
| 2012-2013 | 1            | -2               | -1                     | 166            | 29                 | 68                   | 3                   | 266                      | -270                        | -4                       |
| Average   | 1            | -4               | -2                     | 178            | 33                 | 24                   | 9                   | 244                      | -305                        | -60                      |