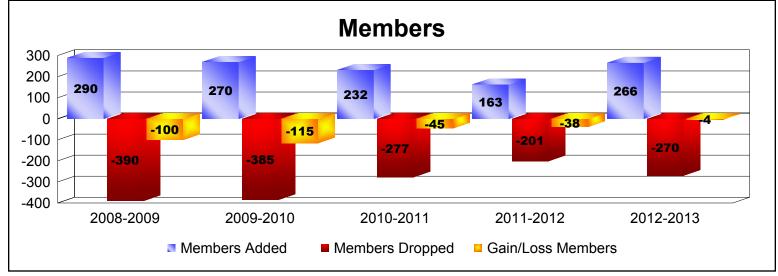

District 310 D

As of June 2013 Cumulative

| Year      | New<br>Clubs | Dropped<br>Clubs | Gain/<br>Loss<br>Clubs | New<br>Members | Charter<br>Members | Reinstate<br>Members | Transfer<br>Members | Total<br>Member<br>Added | Total<br>Members<br>Dropped | Gain/<br>Loss<br>Members |
|-----------|--------------|------------------|------------------------|----------------|--------------------|----------------------|---------------------|--------------------------|-----------------------------|--------------------------|
| 2008-2009 | 1            | 0                | 1                      | 252            | 23                 | 11                   | 4                   | 290                      | -390                        | -100                     |
| 2009-2010 | 3            | -7               | -4                     | 181            | 60                 | 15                   | 14                  | 270                      | -385                        | -115                     |
| 2010-2011 | 2            | -7               | -5                     | 150            | 51                 | 18                   | 13                  | 232                      | -277                        | -45                      |
| 2011-2012 | 0            | -2               | -2                     | 143            | 0                  | 8                    | 12                  | 163                      | -201                        | -38                      |
| 2012-2013 | 1            | -2               | -1                     | 166            | 29                 | 68                   | 3                   | 266                      | -270                        | -4                       |
| Average   | 1            | -4               | -2                     | 178            | 33                 | 24                   | 9                   | 244                      | -305                        | -60                      |