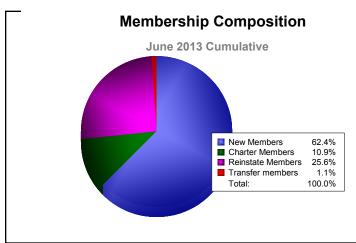

District 310 D

As of June 2013 Cumulative

| Year      | New<br>Clubs | Dropped<br>Clubs | Gain/<br>Loss<br>Clubs | New<br>Members | Charter<br>Members | Reinstate<br>Members | Transfer<br>Members | Total<br>Member<br>Added | Total<br>Members<br>Dropped | Gain/<br>Loss<br>Members |
|-----------|--------------|------------------|------------------------|----------------|--------------------|----------------------|---------------------|--------------------------|-----------------------------|--------------------------|
| 2008-2009 | 1            | 0                | 1                      | 252            | 23                 | 11                   | 4                   | 290                      | -390                        | -100                     |
| 2009-2010 | 3            | -7               | -4                     | 181            | 60                 | 15                   | 14                  | 270                      | -385                        | -115                     |
| 2010-2011 | 2            | -7               | -5                     | 150            | 51                 | 18                   | 13                  | 232                      | -277                        | -45                      |
| 2011-2012 | 0            | -2               | -2                     | 143            | 0                  | 8                    | 12                  | 163                      | -201                        | -38                      |
| 2012-2013 | 1            | -2               | -1                     | 166            | 29                 | 68                   | 3                   | 266                      | -270                        | -4                       |
| Average   | 1            | -4               | -2                     | 178            | 33                 | 24                   | 9                   | 244                      | -305                        | -60                      |